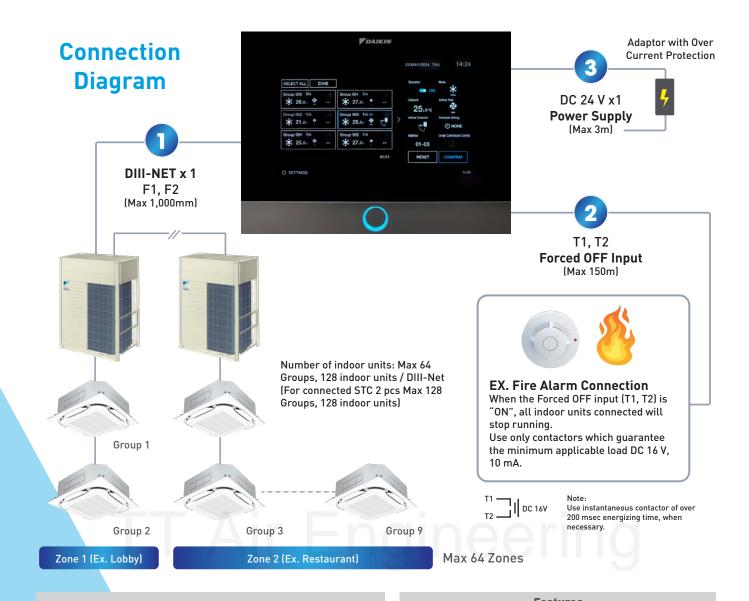

Flexibility and Adaptability
 Suitable for a wide range of application across different environments.

| Simple Touch Controller DTP401A61 |                             |                                                                       |                                |
|-----------------------------------|-----------------------------|-----------------------------------------------------------------------|--------------------------------|
| Display                           | LCD                         | Touch Screen 8 inch TFT                                               |                                |
| Power<br>Supply                   | Input                       | DC 24 V ± 5%<br>(Adaptor Power Supply,<br>EMS Reference IEC61000-4-5) |                                |
|                                   | Rated Power<br>Consumption  | Max 5.5W                                                              |                                |
| Operationg<br>Conditions          | Temperature                 | -10~50°C                                                              |                                |
|                                   | Humidity                    | Less Than 95% RH                                                      |                                |
| External<br>Input/Output          | F1-F2<br>DIII-NET           | 1 Port                                                                | 128 Indoor Units/<br>64 Groups |
|                                   | T1-T2                       | 1 Port                                                                | Force OFF                      |
| Workability                       | Installation<br>Environment | Indoor Wall (Direct by Screw)                                         |                                |
|                                   | Installation Direction      | Horizontal Control                                                    |                                |

| Features                       |                                            |  |  |
|--------------------------------|--------------------------------------------|--|--|
| Number of<br>Management Groups | DIII-Net x 1 Port<br>64 Groups / 128 Units |  |  |
|                                | On/Off                                     |  |  |
|                                | Temperature Setting                        |  |  |
|                                | Mode Setting                               |  |  |
| Control                        | Remote Control Acceptance/ Rejection       |  |  |
|                                | Air Flow Rate Setting                      |  |  |
|                                | Air Flow Direction Setting                 |  |  |
|                                | Weekly Schedule                            |  |  |
|                                | On/Off Status                              |  |  |
|                                | Error                                      |  |  |
| Monitoring                     | Malfunction Code                           |  |  |
|                                | Filter Sign                                |  |  |
|                                | Fan Status                                 |  |  |
|                                | Daylight Saving Time                       |  |  |
| Other Controls                 | Zone Control                               |  |  |
|                                | Forced OFF by External                     |  |  |