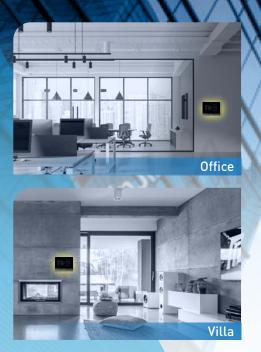

## **Product Highlight**

Versatile Aesthetic
 Sleek and minimalist design that
 seamlessly blends in with various
 interior style, from modern offices to
 upscale residences.

Intuitive Design
 Easy to navigate and operate the controller.

Flexibility and Adaptability
 Suitable for a wide range of application across different environments.

| Simple Touch Controller DTP401A61 |                             |                                                                       |                                |
|-----------------------------------|-----------------------------|-----------------------------------------------------------------------|--------------------------------|
| Display                           | LCD                         | Touch Screen 8 inch TFT                                               |                                |
| Power<br>Supply                   | Input                       | DC 24 V ± 5%<br>(Adaptor Power Supply,<br>EMS Reference IEC61000-4-5) |                                |
|                                   | Rated Power<br>Consumption  | Max 5.5W                                                              |                                |
| Operationg<br>Conditions          | Temperature                 | -10~50°C                                                              |                                |
|                                   | Humidity                    | Less Than 95% RH                                                      |                                |
| External<br>Input/Output          | F1-F2<br>DIII-NET           | 1 Port                                                                | 128 Indoor Units/<br>64 Groups |
|                                   | T1-T2                       | 1 Port                                                                | Force OFF                      |
| Workability                       | Installation<br>Environment | Indoor Wall (Direct by Screw)                                         |                                |
|                                   | Installation Direction      | Horizontal Control                                                    |                                |