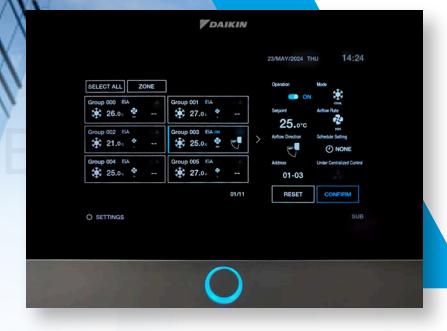

Introducing the Simple Touch Controller – your perfect solution for individual or group control. This centralised remote offers power on/off functionality and convenient timer settings. With the ability to constantly monitor the status of all connected systems, it provides real-time alerts and notifications.

| Features                       |                                            |  |  |
|--------------------------------|--------------------------------------------|--|--|
| Number of<br>Management Groups | DIII-Net x 1 Port<br>64 Groups / 128 Units |  |  |
|                                | On/Off                                     |  |  |
|                                | Temperature Setting                        |  |  |
|                                | Mode Setting                               |  |  |
| Control                        | Remote Control Acceptance/ Rejection       |  |  |
|                                | Air Flow Rate Setting                      |  |  |
|                                | Air Flow Direction Setting                 |  |  |
|                                | Weekly Schedule                            |  |  |
|                                | On/Off Status                              |  |  |
|                                | Error                                      |  |  |
| Monitoring                     | Malfunction Code                           |  |  |
|                                | Filter Sign                                |  |  |
|                                | Fan Status                                 |  |  |
|                                | Daylight Saving Time                       |  |  |
| Other Controls                 | Zone Control                               |  |  |
|                                | Forced OFF by External                     |  |  |