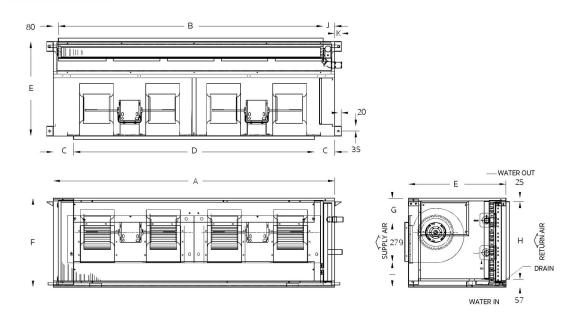

### FHDC-150W

| Dimension   Model : FHDC-W |     |            |            |  |  |  |  |
|----------------------------|-----|------------|------------|--|--|--|--|
| Model Height (mm.)         |     | Width(mm.) | Depth(mm.) |  |  |  |  |
| FHDC-150W                  | 630 | 1,930      | 670        |  |  |  |  |

DIMENSION: millimeters (mm.)

- Corrugated for copper tube with corrugated aluminium fin
- High heat transfer surface
- Leak tested at 250 psig