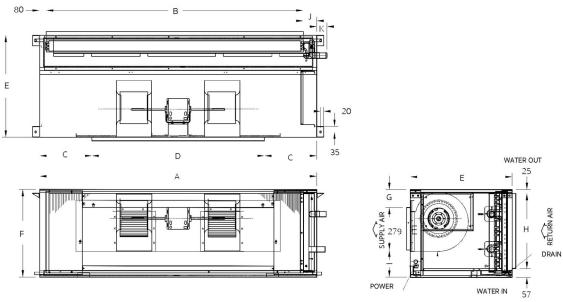

#### FHDC-70W to FHDC-120W

| Dimension   Model : FHDC-W |              |            |            |  |  |  |  |  |
|----------------------------|--------------|------------|------------|--|--|--|--|--|
| Model                      | Height (mm.) | Width(mm.) | Depth(mm.) |  |  |  |  |  |
| FHDC-70W                   | 470          | 1,695      | 650        |  |  |  |  |  |
| FHDC-90W                   | 470          | 1,695      | 650        |  |  |  |  |  |
| FHDC-100W                  | 575          | 1,820      | 670        |  |  |  |  |  |
| FHDC-120W                  | 575          | 1,820      | 670        |  |  |  |  |  |

DIMENSION : millimeters (mm.)