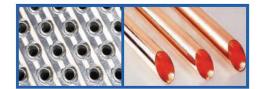

DIMENSION: millimeters (mm.)

- Corrugated for copper tube with corrugated aluminium fin
- High heat transfer surface
- Leak tested at 250 psig