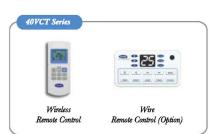

# **40VCT Series**

DX COIL-CASSETTE TYPE









## **40VCT Series**



#### Installation & Maintenance Under Control















4 Way Airflow

คมเย็นเป่ากระจายออกกั้ง 4 กิศทาง
เพื่อความเย็นสบายอย่างทั่วถึง



Adjustable Air Grille บานสวิงปรับได้ 4 ระดับเพื่อความเย็น

สบายตามที่คณต้องการ



| Specification (รายละเอียดของเ                                    | ado.