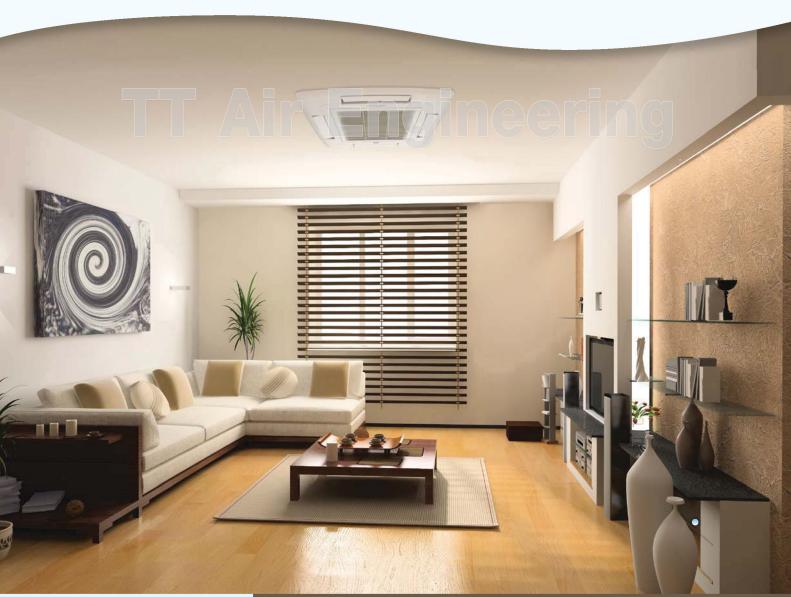

# **40VCT Series**

DX COIL-CASSETTE TYPE









## **40VCT Series**



#### Installation & Maintenance Under Control















4 Way Airflow

คมเย็นเป่ากระจายออกกั้ง 4 กิศทาง
เพื่อความเย็นสบายอย่างทั่วถึง



Adjustable Air Grille บานสวิงปรับได้ 4 ระดับเพื่อความเย็น

สบายตามที่คณต้องการ



| Specification (รายละเอียดของเ                                    | ado.