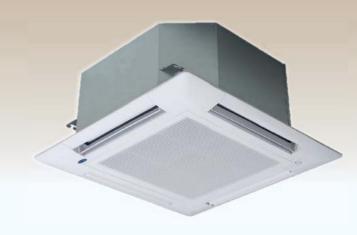

# **40VCT Series**

DX COIL-CASSETTE TYPE









## **40VCT Series**



#### Installation & Maintenance Under Control















4 Way Airflow

คมเย็นเป่ากระจายออกกั้ง 4 กิศทาง
เพื่อความเย็นสบายอย่างทั่วถึง



Adjustable Air Grille บานสวิงปรับได้ 4 ระดับเพื่อความเย็น

สบายตามที่คณต้องการ



| Specification (รายละเอียดของเ                                    | ado.